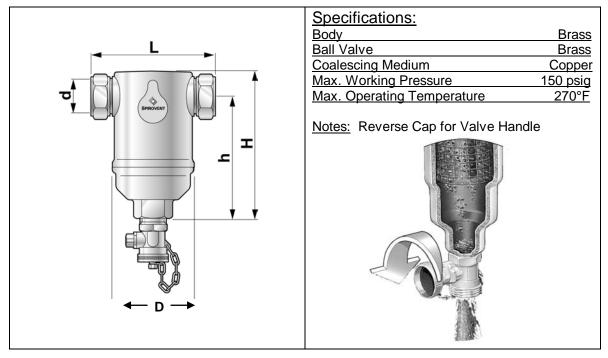

## Spirotrap® Junior Dirt Separator

| Job Name:       |  |
|-----------------|--|
| Engineer:       |  |
| Contractor:     |  |
| Representative: |  |

| Тад | Model | Flow | Size | Location |
|-----|-------|------|------|----------|
|     |       |      |      |          |
|     |       |      |      |          |

| ze NPT)  | 3/4"                                                                                   | 1"                                                                                                          | 1 ¼"                                                                                                                                     | 1 1⁄2"                                                 | 2"                                                     |
|----------|----------------------------------------------------------------------------------------|-------------------------------------------------------------------------------------------------------------|------------------------------------------------------------------------------------------------------------------------------------------|--------------------------------------------------------|--------------------------------------------------------|
|          |                                                                                        |                                                                                                             |                                                                                                                                          |                                                        |                                                        |
| (inches) | 2.6                                                                                    | 2.6                                                                                                         | 2.6                                                                                                                                      | 2.6                                                    | 4.0                                                    |
| (inches) | 4.6                                                                                    | 5.6                                                                                                         | 6.3                                                                                                                                      | 7.9                                                    | 9.6                                                    |
| (inches) | 3.8                                                                                    | 4.3                                                                                                         | 4.8                                                                                                                                      | 6.3                                                    | 8.0                                                    |
| (inches) | 3.3                                                                                    | 3.5                                                                                                         | 3.5                                                                                                                                      | 3.5                                                    | 5.2                                                    |
| (inches) | 4.1                                                                                    | 4.5                                                                                                         | 4.5                                                                                                                                      | 4.7                                                    | 6.9                                                    |
| (inches) | 1/2                                                                                    | 1/2                                                                                                         | 1/2                                                                                                                                      | 1/2                                                    | 1/2                                                    |
| (lbs)    | 2.5                                                                                    | 3.0                                                                                                         | 3.5                                                                                                                                      | 4.0                                                    | 8.0                                                    |
| (gpm)    | 6                                                                                      | 10                                                                                                          | 15                                                                                                                                       | 30                                                     | 40                                                     |
| TDN-     | 075                                                                                    | 100                                                                                                         | 125                                                                                                                                      | 150                                                    | 200                                                    |
|          | (inches)<br>(inches)<br>(inches)<br>(inches)<br>(inches)<br>(inches)<br>(lbs)<br>(gpm) | (inches) 2.6   (inches) 4.6   (inches) 3.8   (inches) 3.3   (inches) 4.1   (inches) ½   (lbs) 2.5   (gpm) 6 | (inches) 2.6 2.6   (inches) 4.6 5.6   (inches) 3.8 4.3   (inches) 3.3 3.5   (inches) 4.1 4.5   (inches) ½ ½   (lbs) 2.5 3.0   (gpm) 6 10 | $\begin{array}{c c c c c c c c c c c c c c c c c c c $ | $\begin{array}{c c c c c c c c c c c c c c c c c c c $ |

(Dimensions for reference only)

Model Suffix: FT - Threaded NPT / SW - Sweat

© 2012 Spirotherm, Inc., 25 North Brandon Drive, Glendale Heights, IL 60139